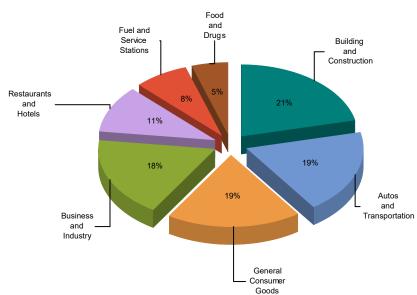

## MAJOR INDUSTRY GROUPS

| Major Industry Group      | Count | <u>1Q21</u> | <u>1Q20</u> | \$ Change | % Change |
|---------------------------|-------|-------------|-------------|-----------|----------|
| Building and Construction | 343   | 64,166      | 58,165      | 6,001     | 10.3%    |
| Autos and Transportation  | 497   | 56,502      | 42,233      | 14,270    | 33.8%    |
| General Consumer Goods    | 1,820 | 55,746      | 36,935      | 18,811    | 50.9%    |
| Business and Industry     | 2,772 | 53,663      | 46,219      | 7,444     | 16.1%    |
| Restaurants and Hotels    | 98    | 31,780      | 31,574      | 205       | 0.7%     |
| Fuel and Service Stations | 63    | 22,740      | 23,065      | (324)     | -1.4%    |
| Food and Drugs            | 82    | 14,660      | 15,427      | (767)     | -5.0%    |
| Transfers & Unidentified  | 1,360 | 2,799       | 1,664       | 1,135     | 68.2%    |
| State and County Pools    | -     | 0           | 0           | 0         | -N/A-    |
| Total                     | 7,035 | 302,056     | 255,282     | 46,774    | 18.3%    |

## 1Q21 Percent of Total