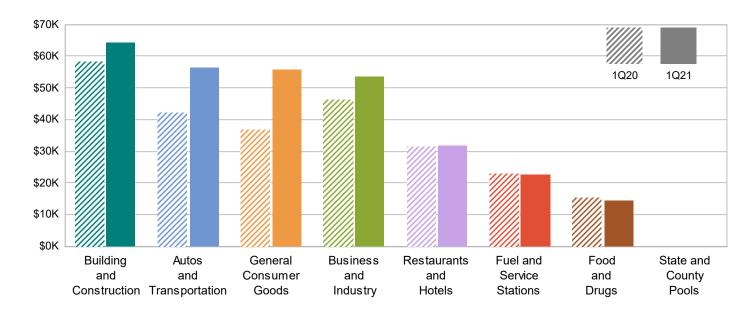

## MAJOR INDUSTRY GROUPS

| Major Industry Group      | Count | <u>1Q21</u> | <u>1Q20</u> | \$ Change | % Change |
|---------------------------|-------|-------------|-------------|-----------|----------|
| Building and Construction | 343   | 64,166      | 58,165      | 6,001     | 10.3%    |
| Autos and Transportation  | 497   | 56,502      | 42,233      | 14,270    | 33.8%    |
| General Consumer Goods    | 1,820 | 55,746      | 36,935      | 18,811    | 50.9%    |
| Business and Industry     | 2,772 | 53,663      | 46,219      | 7,444     | 16.1%    |
| Restaurants and Hotels    | 98    | 31,780      | 31,574      | 205       | 0.7%     |
| Fuel and Service Stations | 63    | 22,740      | 23,065      | (324)     | -1.4%    |
| Food and Drugs            | 82    | 14,660      | 15,427      | (767)     | -5.0%    |
| Transfers & Unidentified  | 1,360 | 2,799       | 1,664       | 1,135     | 68.2%    |
| State and County Pools    | -     | 0           | 0           | 0         | -N/A-    |
| Total                     | 7,035 | 302,056     | 255,282     | 46,774    | 18.3%    |

## 1Q20 Compared To 1Q21